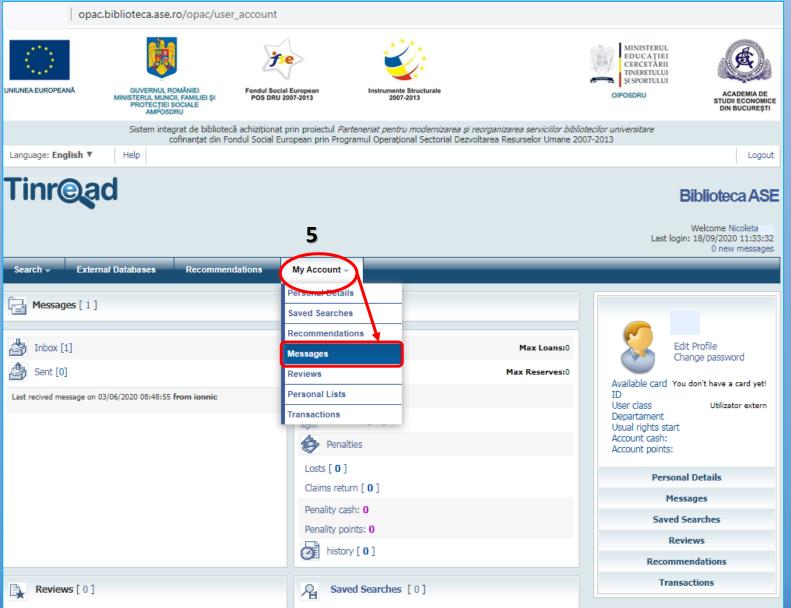

#### Click on your **account name**:

5

From the main page of your reader account click on the **MY ACCOUNT** section and choose the **Messages** button:

From the Messages - Online forms section, choose the Request bibliographical assistance form: