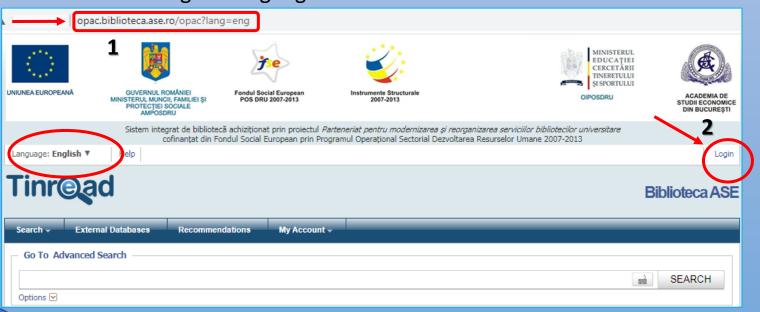

# Access the library online catalogue <a href="http://opac.biblioteca.ase.ro/opac/">http://opac.biblioteca.ase.ro/opac/</a> and choose English language

**Login with your IDM** account username and password. Teachers will activate their account on the platform <u>opac.biblioteca.ase.ro/opac</u> with institutional email address as username.