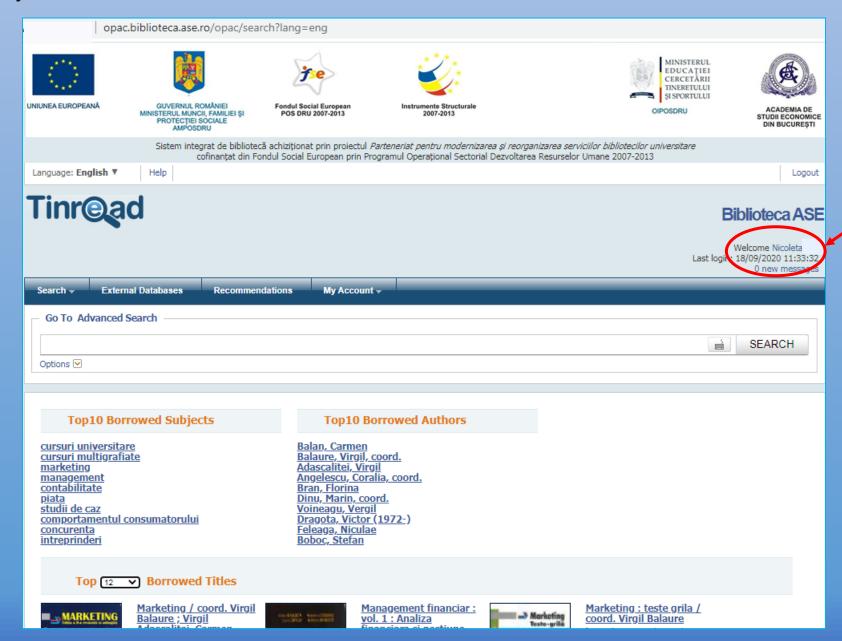

# Access the library online catalogue <a href="http://opac.biblioteca.ase.ro/opac/">http://opac.biblioteca.ase.ro/opac/</a> and choose English language

**Login with your IDM** account username and password. Teachers will activate their account on the platform <u>opac.biblioteca.ase.ro/opac</u> with institutional email address as username.

#### Click on your **account name**:

5

From the main page of your reader account click on the **MY ACCOUNT** section and choose the **Messages** button:

From the Messages - Online forms section, choose the Request bibliographical assistance form: