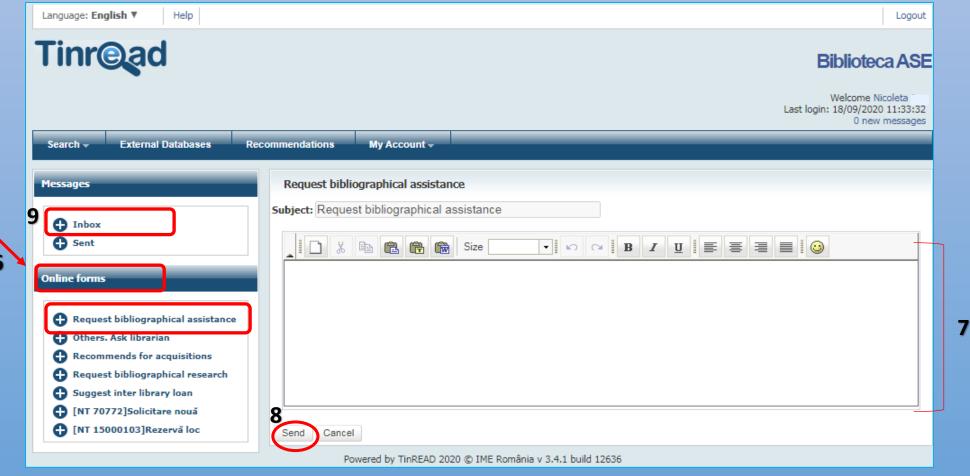

#### Click on your **account name**:

5

From the main page of your reader account click on the **MY ACCOUNT** section and choose the **Messages** button:

From the Messages - Online forms section, choose the Request bibliographical assistance form:

- Write your request for online bibliographic references;
- Click the **Send** button
- The answer to your request for bibliographic references will be sent in a few working days and will be available in the Inbox section of your reader account.