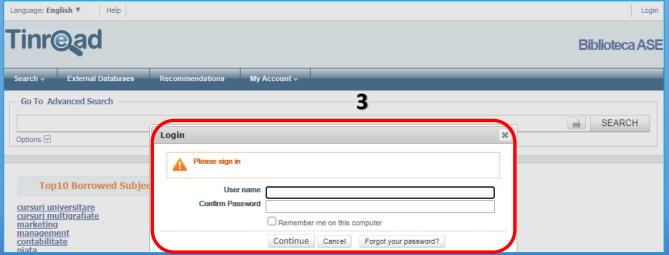

# Access the library online catalogue <a href="http://opac.biblioteca.ase.ro/opac/">http://opac.biblioteca.ase.ro/opac/</a> and choose English language

**Login with your IDM** account username and password. Teachers will activate their account on the platform <u>opac.biblioteca.ase.ro/opac</u> with institutional email address as username.